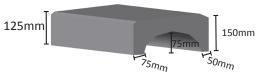

Urban Paving and Landscape Supplies
575 Sawyers Arms Road
Harewood
Christchurch

Product Dimensions Information

Mountable Curb

Used in roading as an edge - such as traffic islands and crossings.

Weight: 38Kg