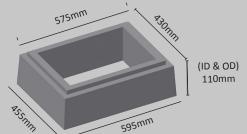

## Information

Gully Trap
Surround

A handy way to protect and tidy drains. Traps and grates can be purchased together or separately

Weight: 11Kg

Fire Hydrant
Base / Surround

Concrete surround for around yellow fire hydrant cover. Typically set into the road or footpath

Weight: 35Kg

Fire Hydrant Marker Post FH/SV/AV

2 Types:

SV = Sluice Valve AV = Air Valve Weight: 26Kg

Sluice Valve Frame Base/Surround

Concrete surround for around Sluice Valve, as per picture

Weight: 34Kg

**Thrust Blocks** 