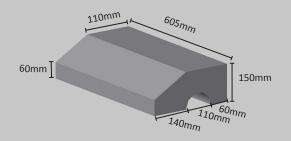

Weight: 35Kg

Fire Hydrant Marker Post FH/SV/AV

2 Types:

SV = Sluice Valve AV = Air Valve Weight: 26Kg

Sluice Valve Frame Base/Surround

Concrete surround for around Sluice Valve, as per picture

Weight: 34Kg

**Thrust Blocks** 