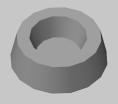

## Information

Gully Trap
Surround

A handy way to protect and tidy drains. Traps and grates can be purchased together or separately

Weight: 11Kg

Fire Hydrant
Base / Surround

Concrete surround for around yellow fire hydrant cover. Typically set into the road or footpath