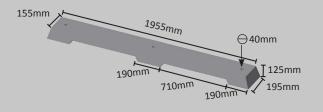

Side Entry Curb

Used in the side of the curb for stormwater entry into underground sumps.

Weight: 119Kg 1.3Tonne Lifting eye

Car Stop

Typically used in commercial car parks as a buffer for vehicles. Also known as Wheel Stops.