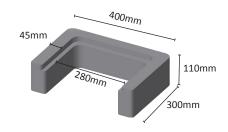

## Information

Gully Trap
Surround

A handy way to protect and tidy drains. Traps and grates can be purchased together or separately

Weight: 11Kg

Fire Hydrant
Base / Surround

Concrete surround for around yellow fire hydrant cover. Typically set into the road or footpath