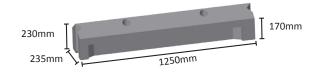

Urban Paving and Landscape Supplies
575 Sawyers Arms Road
Harewood
Christchurch

Product Dimensions Information

Mountable Curb

Used in roading as an edge - such as traffic islands and crossings.

Weight: 38Kg

Side Entry Curb

Used in the side of the curb for stormwater entry into underground sumps.

Weight: 119Kg 1.3Tonne Lifting eye

Car Stop

Typically used in commercial car parks as a buffer for vehicles. Also known as Wheel Stops.