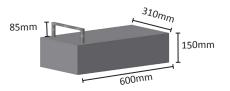

## Information

Gully Trap
Surround

A handy way to protect and tidy drains. Traps and grates can be purchased together or separately

Weight: 11Kg

Fire Hydrant
Base / Surround

Concrete surround for around yellow fire hydrant cover. Typically set into the road or footpath