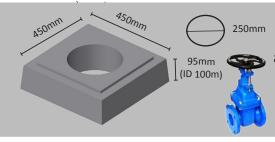

Weight: 35Kg

Fire Hydrant Marker Post FH/SV/AV

2 Types:

SV = Sluice Valve AV = Air Valve Weight: 26Kg

Sluice Valve Frame Base/Surround

Concrete surround for around Sluice Valve, as per picture

Weight: 34Kg

**Thrust Blocks** 