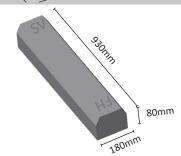

Weight: 35Kg

Fire Hydrant Marker Post FH/SV/AV

2 Types:

SV = Sluice Valve AV = Air Valve Weight: 26Kg

Sluice Valve Frame Base/Surround

Concrete surround for around Sluice Valve, as per picture

Weight: 34Kg

**Thrust Blocks** 

D handle on one end. Used to anchor objects in the ground

Weight: 60Kg

www.urbanpaving.co.nz admin@urbanpaving.co.nz Phone: 03 359 8625 Fax: 03 359 2665 Opening Hours
Monday to Saturday:
8.00am - 5.00pm
Sunday and Public holidays:
9.00am - 4.00pm